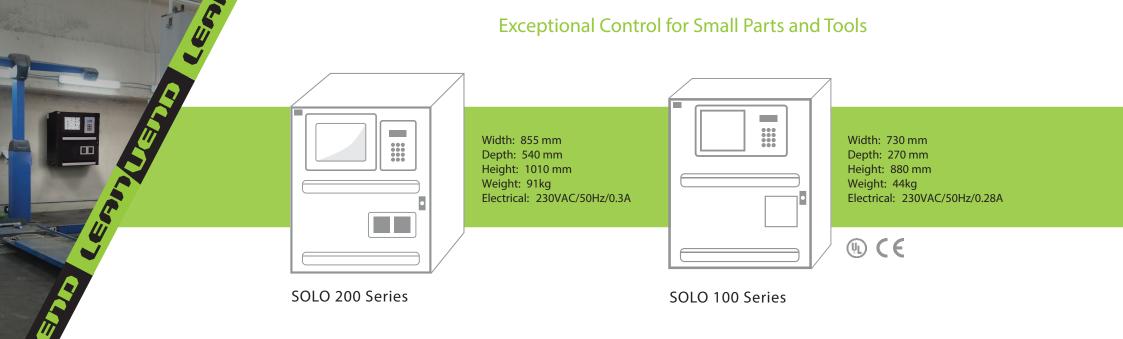

## Exceptional control for small parts and tools

SOLO 200 Series

Dimensions: 1010 mm H x 855 mm W x 540 mm D

Flexible Mount Options:

- Wall mount (standard)
  - Bench mount
  - Standing pedestal

Exclusive Soft Belt Conveyor Delivers small items safely to the pick-up bay.

## Easy Integration

Works with your existing access control system so there's no disruption to the workflow.

SOLO 100 Series

Dimensions: 880 mm H x 730 mm W x 270 mm D

The SOLO™ is ideal for safely dispensing high value, mission-critical items by employee and job number. It runs on the same Trajectory Cloud™ enterprise technology software as other devices, allowing for secure single-item control, limits, alerts and reports.