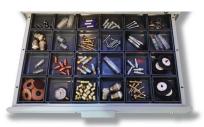

Flexible Configurations

Optimise for your product mix with a variety of drawer and bin configurations.

Supports a Wide Range of User ID

Choose from barcode, magnetic strip, RFI proximity cards or keypad entry.

Smart sensors in each drawer count every item removed or added from bins, from 10g to 18kg. Available in four sizes, one bin size per drawer.