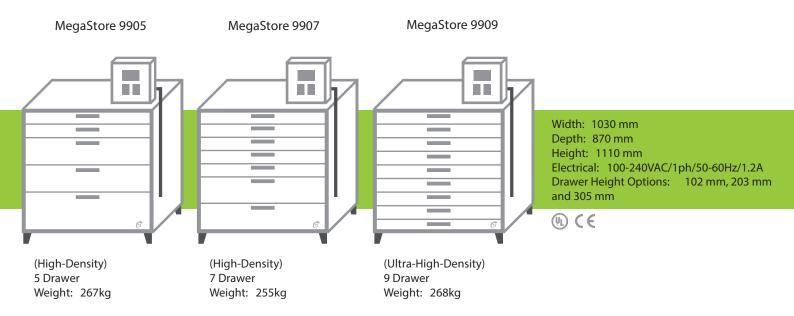

## MegaStore <sup>™</sup> 9900 Series

Customisable Drawers and Bins for High-Density Dispensing

Trajectory Cloud: The Smarts Behind The MegaStore 9900

Trajectory Cloud ™ software makes these smart devices absolutely brilliant. You'll know who used what, when and where, 24/7. You can also automate replenishment and set up alerts and notifications to put an end to stock-outs.

Smart sensors in each drawer count every item removed or added from bins, from 10g to 18kg. Available in four sizes, one bin size per drawer.