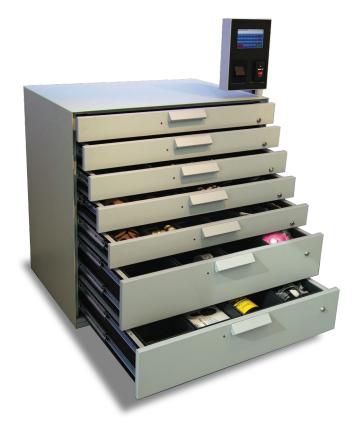

The smart supply cabinet in a space-saving format

Powered by Connect n' Go ™ Technology

Easy Access, Easy Tracking

Authorised users can select what they need, while smart sensors automatically count every item removed or restocked.

Ultra-High-Density Inventory Control

Track up to 288 SKUs and thousands of individual items.

**Smart Drawer Control** 

Restricts users to specific drawers while offering easy access to all items in them.

Flexible Configurations

Optimise for your product mix with a variety of drawer and bin configurations.

Supports a Wide Range of User ID

Choose from barcode, magnetic strip, RFI proximity cards or keypad entry.