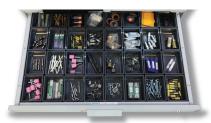

Ultra-High-Density Inventory Control

Track up to 288 SKUs and thousands of individual items.

**Smart Drawer Control** 

Restricts users to specific drawers while offering easy access to all items in them.

Smart sensors in each drawer count every item removed or added from bins, from 10g to 18kg. Available in four sizes, one bin size per drawer.