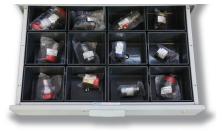

Flexible Configurations

Optimise for your product mix with a variety of drawer and bin configurations.

Supports a Wide Range of User ID

Choose from barcode, magnetic strip, RFI proximity cards or keypad entry.

Smart sensors in each drawer count every item removed or added from bins, from 10g to 18kg. Available in four sizes, one bin size per drawer.