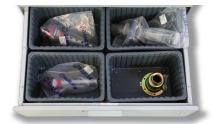

Flexible Configurations

Optimise for your product mix with a variety of drawer and bin configurations.

Supports a Wide Range of User ID

Choose from barcode, magnetic strip, RFI proximity cards or keypad entry.

Smart sensors in each drawer count every item removed or added from bins, from 10g to 18kg. Available in four sizes, one bin size per drawer.