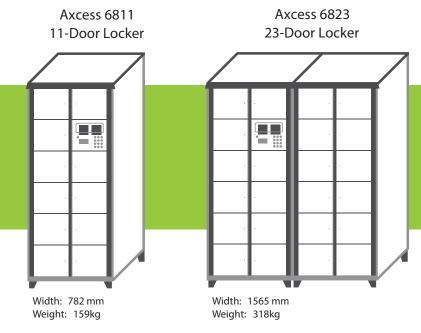

Brightly lit compartment interior is 259 mm high x 289 mm wide x 586 mm deep; each compartment holds up to 20kg.

Outdoor Versatility and Convenience

Depth: 792 mm Height: 1956 mm Voltage: 230VAC Frequency: 50Hz Amperage: 1.25A (Max)

Control Board Transformer: 24VAC

Secondary: 115V-60Hz LED Power Supply: 12VDC Secondary: 115V/230V-50/60Hz

⊕ (€ F©

Compartment interiors are: 259 mm H x 289 mm W x 586 mm D

The Axcess 6823 expands capacity by adding a 12-compartment locker to the 6811.