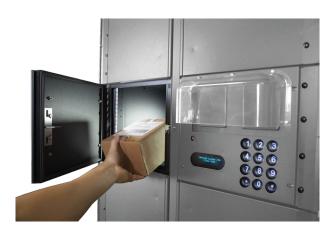

Brightly lit compartment interior is 259 mm high x 289 mm wide x 586 mm deep; each compartment holds up to 20kg.

Outdoor Versatility and Convenience

Depth: 792 mm Height: 1956 mm Voltage: 230VAC Frequency: 50Hz Amperage: 1.25A (Max)