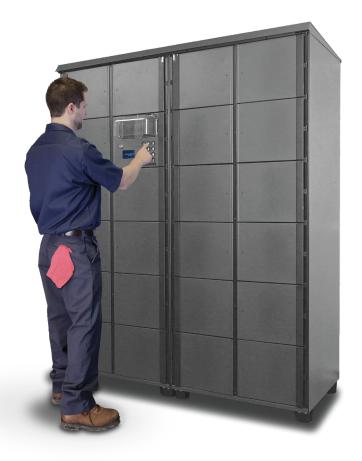

Powered by Connect n' Go ™ Technology

Rugged outdoor automated lockers designed for 24/7 dropbox and pickup, check-out/check-in, and self-service dispensing

Water-Resistant

Doors are sealed to keep out rain and moisture.

With stands Cold and Heat Operates in temperatures from -23° C\* to 43° C . \*With optional heater fan

Ruggedised Controller

Supports your choice of reader:

- Keypad
- Barcode or magnetic strip cards
- RFI proximity cards

- Offer 24/7 dropbox pickup and delivery
   Meet your customers' needs 24/7 by providing
   convenient self-service pickup. Optional automated
   data exchange with your POS or e-commerce system.
- Remote dispensing convenience
   Keep supplies and materials stocked and secure at remote work sites.
- Reusable asset check-out/check-in
   Keep handheld devices and tools ready to work, keep track of who's using them, and when they're returned.