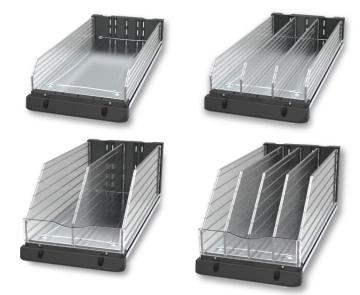

#### Flexible Configurations

Customisable compartments to organise a wide range of materials.

### **LED Lighting**

Compartments are brightly illuminated. Door handle lights up blue to guide user to selected compartment.

Combine short and tall divider walls to organise and dispense everything from small parts to bulky and irregularly shaped items.

Mix and Match for Your Inventory Needs

3-door compartment interiors are 215 mm H x 254 mm W x 523 mm D 6 door compartment interiors are 71 mm H x 254 mm W x 523 mm D Each compartment features a platform that accurately senses how many items are on the platform at all times.