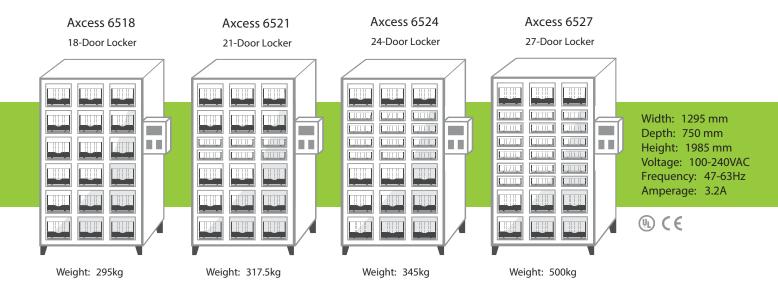

Mix and Match for Your Inventory Needs

3-door compartment interiors are 215 mm H x 254 mm W x 523 mm D 6 door compartment interiors are 71 mm H x 254 mm W x 523 mm D Each compartment features a platform that accurately senses how many items are on the platform at all times.