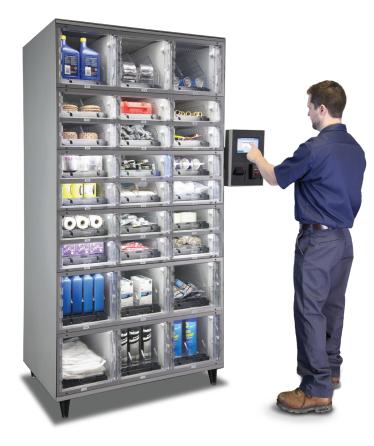

Powered by Connect n' Go <sup>™</sup> Technology Combining individual compartment control with

smart sensor technology to automatically count every item

- Increase accountability and item control Individual compartment control dramatically reduces loss and theft of mission-critical parts, supplies and consumables.
- Customisable compartments More than 25 different combinations to organise your supplies. Ultra-high-density storage with no special packaging.
- Fast, intuitive setup Teaching the smart sensor to recognise new items is as easy as 1-2-3.
- Added level of control and visibility Our Trajectory Cloud ™ software gives you 24/7 control of your inventory. Monitor usage, spot trends, and analyse your real-time supply and materials.

### **Supported User Access:**

- Keypad
- Barcode or magnetic strip cards
- RFI proximity cards